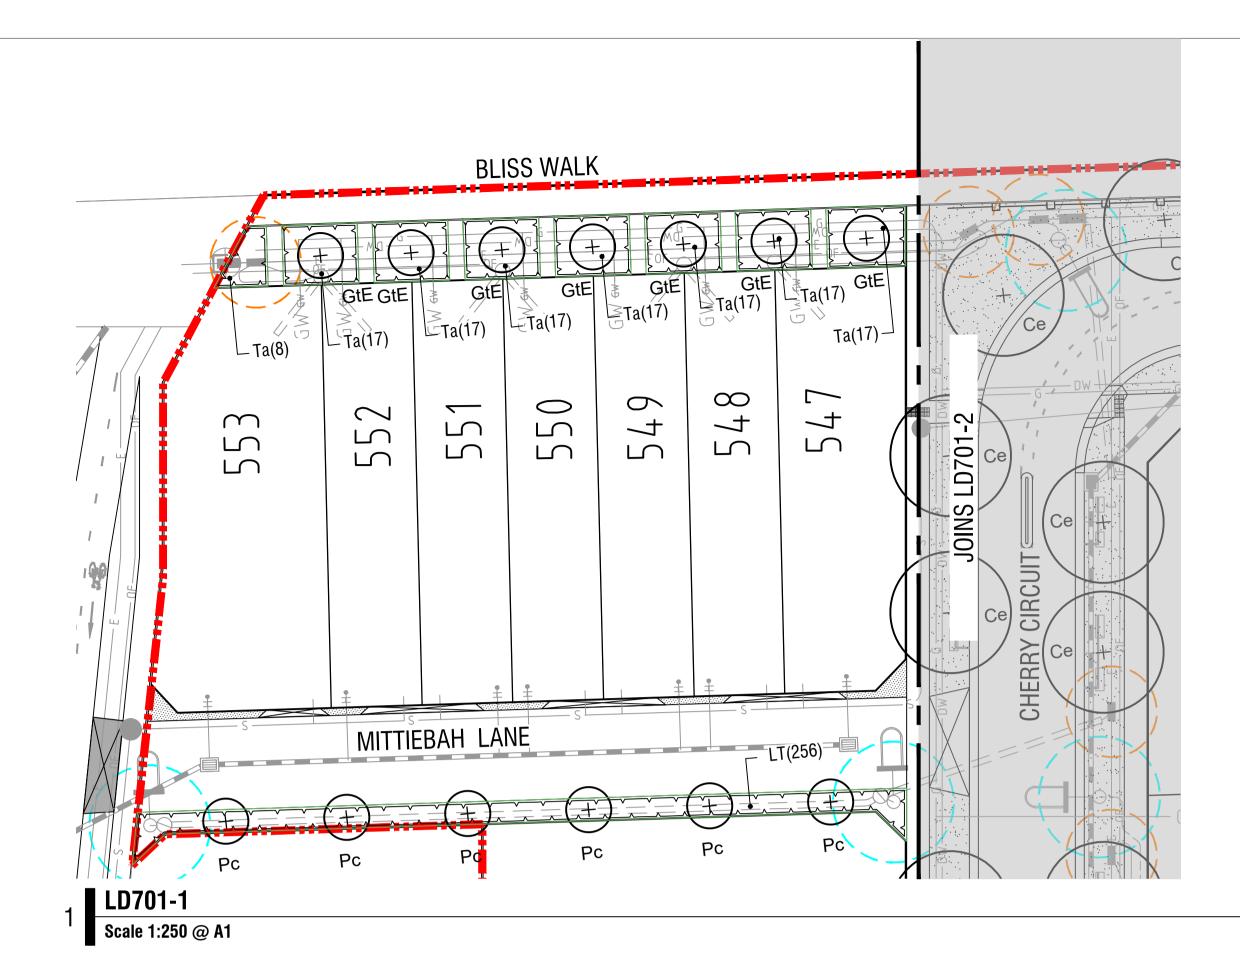

FOR PGG (PLUMPTON NO 2) PTY LTD

| PLANTING | PLANTING SCHEDULE                                  |                    |     |          |                     |                     |
|----------|----------------------------------------------------|--------------------|-----|----------|---------------------|---------------------|
| TREES    |                                                    |                    |     |          |                     |                     |
| CODE     | BOTANICAL NAME                                     | COMMON NAME        | QTY | DENSITY  | INSTALL SIZE        | MATURE SIZE (h x w) |
| Ce       | Corymbia eximia                                    | Yellow Bloodwood   | 48  | as shown | min. 1.8m tall, 45L | 10 x 8              |
| Gt       | Gleditsia triacanthos var. inermis 'Shademaster'   | Green Honey Locust | 4   | as shown | min. 1.8m tall, 45L | 12 x 10             |
| GtE      | Gleditsia triacanthos var. inermis 'Elegantissima' | Honey Locust       | 7   | as shown | min. 1.8m tall, 45L | 4 x 3               |
| Pc       | Pyrus calleryana 'Capital'                         | Ornamental Pear    | 6   | as shown | min. 1.8m tall, 45L | 7 x 3               |
| Up       | Ulmus parvifolia 'Todd'                            | Chinese Elm        | 15  | as shown | min. 1.8m tall, 45L | 10 x 8              |
| Total    |                                                    |                    | 80  |          |                     | •                   |
|          |                                                    |                    |     |          |                     |                     |

| PLANTING                | PLANTING SCHEDULE                    |                     |     |         |                                 |              |
|-------------------------|--------------------------------------|---------------------|-----|---------|---------------------------------|--------------|
| SHRUBS AND GROUNDCOVERS |                                      |                     |     |         |                                 |              |
| CODE                    | BOTANICAL NAME                       | COMMON NAME         | QTY | DENSITY | TOTAL BED AREA / m <sup>2</sup> | INSTALL SIZE |
| LT                      | Lomandra longifolia 'Tanika'         | Spiny-head Mat-rush | 256 | 4/m²    | 64                              | 150mm pot    |
| Та                      | Trachelospermum asiaticum 'Flat Mat' | Asiatic Jasmine     | 127 | 1/m²    | 130                             | 150mm pot    |
| Total                   | Total 383                            |                     |     |         |                                 |              |

### LEGEND

(Up<sup>+</sup>

EXTENT OF WORKS

EXISTING STORMWATER By others / refer Civil

EXISTING CONDUITS / SERVICES By others / refer Civil

 O
 EXISTING STREET LIGHTS

 Refer Power

STREET TREE Refer Schedules, Details and Specification

GRASS Refer Details and Specification

PASSIVE IRRIGATION GRAVEL TRENCH (COUNCIL STANDARD DETAIL) As scheduled, detailed and specified

3M ELECTRICAL JOINT AND CONDUIT END OFFSET

4M LIGHT POLE AND
PARALLELING PILLAR OFFSET

GARDEN BED Refer Schedules, Details and Specification

COMPACTED TUSCAN TOPPINGS Refer Schedules, Details and Specification

file name 305874LD700.dwg layout name LD701 plotted by Sarah Farrell file location \\spiire\meldata\Data\30\305874\\andscape\ACAD plot date 25/08/2021 4:03 PM Sheet 3 of f

| CITY OF MELTON<br>PGG (PLUMPTON NO 2) PTY LTD |                     |                            |              |          |      |
|-----------------------------------------------|---------------------|----------------------------|--------------|----------|------|
|                                               |                     |                            |              |          |      |
| MGA 94<br>ZONE                                | 1:250<br>SCALE @ A1 | 0 2.5                      | 5 7.5        | 10       | 12.5 |
| designed<br><b>SC</b>                         | DRAWN<br>SC         | checked<br><b>MB</b>       | APPROV<br>SB | VED      |      |
| DATE<br><b>01/06/2021</b>                     | I                   | drg no.<br><b>305874LI</b> | D701         | rev<br>O |      |

# DETAILED DESIGN PLANTING PLANS - SHEET 2

### **STAGE 5 STREETSCAPES**

KERANI

SHEET 3 OF 6