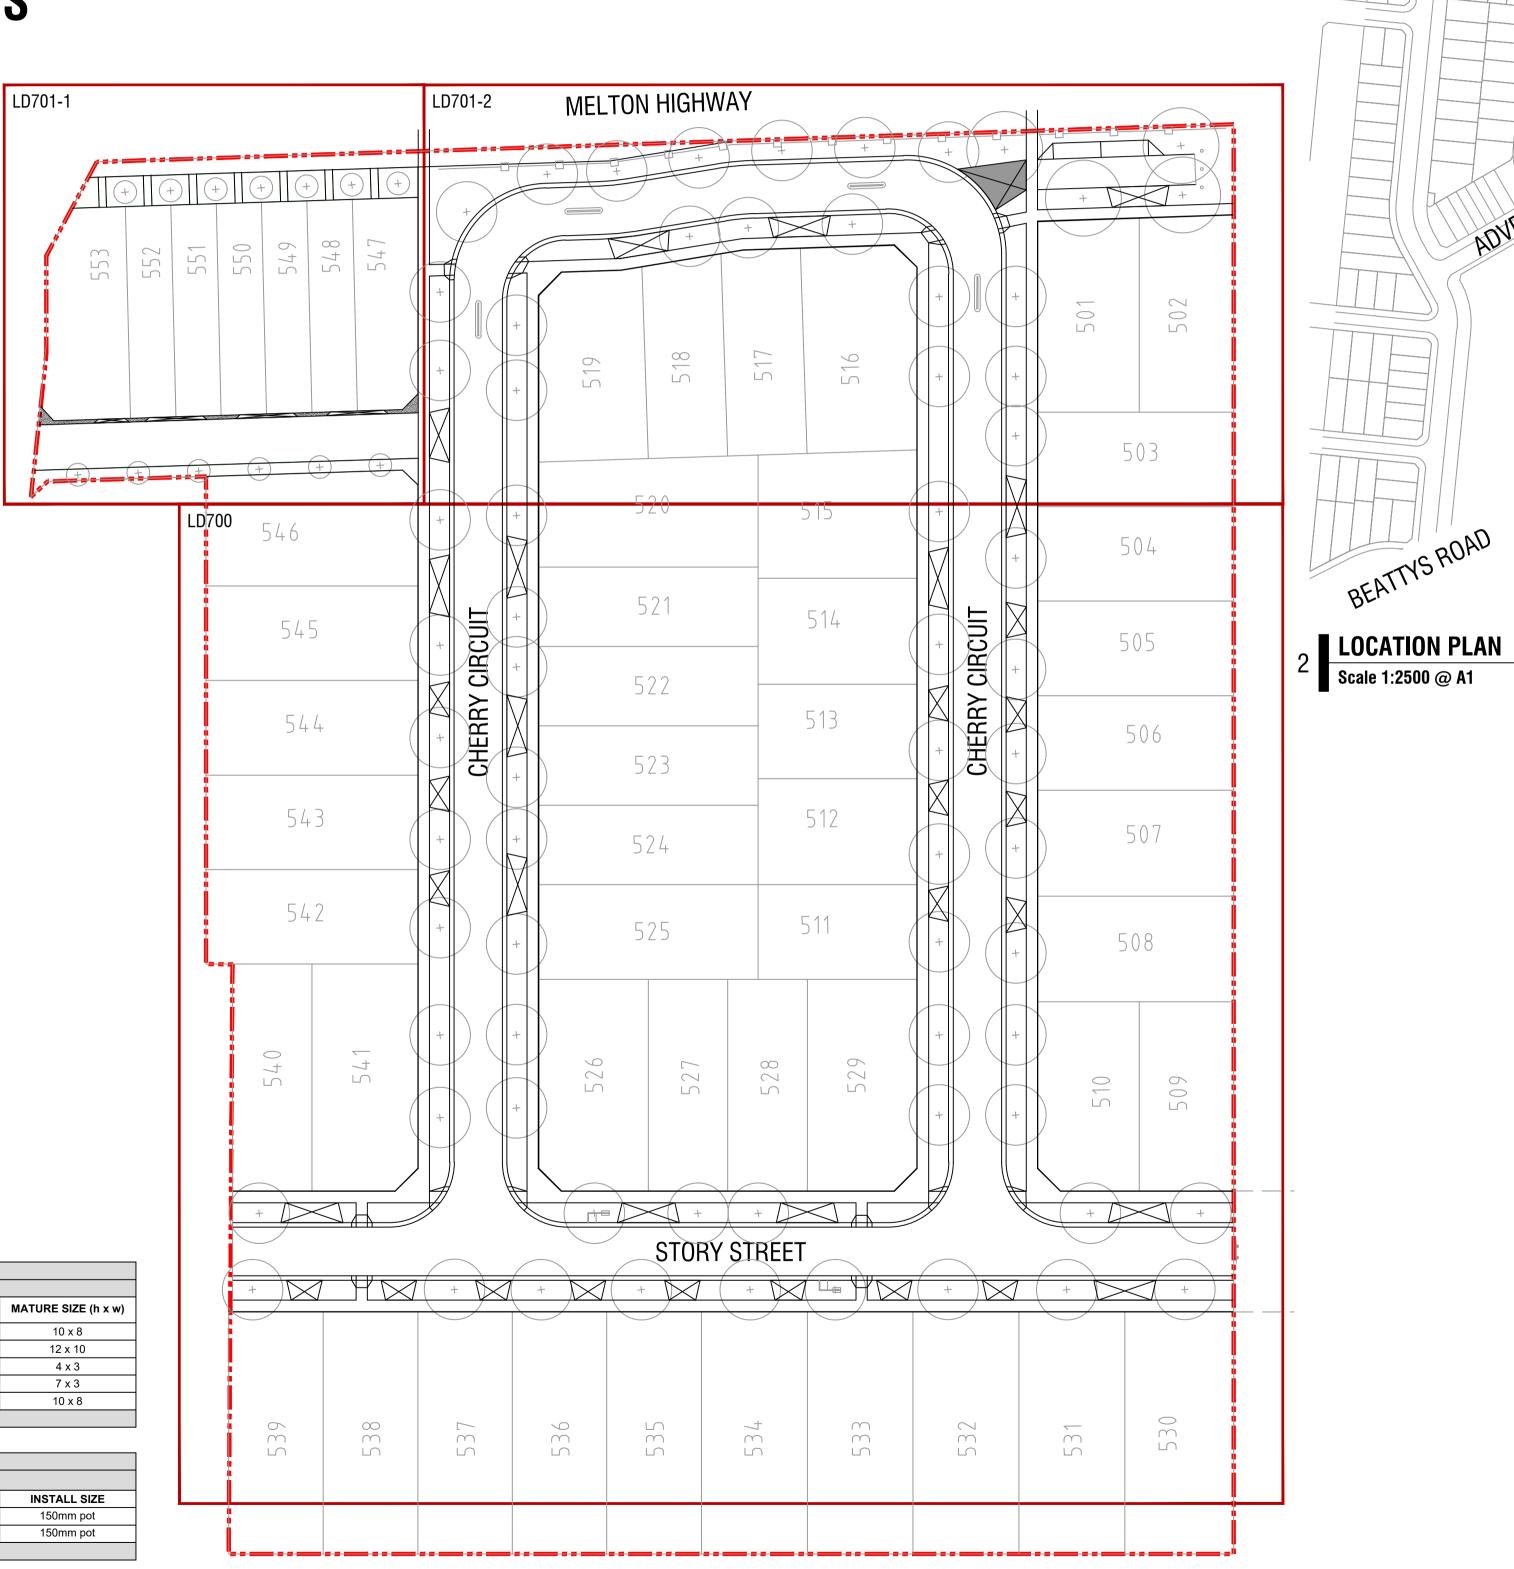

# MELTON HIGHWAY

DRIVE

CROWN

### **GENERAL NOTES**

- Unless otherwise specified on the drawings all measurements, lengths, heights and distances to be determined from dimensions and NOT scaled off the drawings.
- Before commencement of any works it is the responsibility of the Landscape Contractor to contact Dial Before You Dig 1100 (Fax 1300 652 077) for information on services in the area shown on the plan (www.dialbeforeyoudig.com.au)
- The locations of underground services are approximate only and their exact position should be proven on site. No guarantee is given that all existing services are shown. The Contractor shall verify the location and depth of all services prior to commencing on site.
- 4. The Contractor must have a copy of Melbourne One Call/Services information and plans on site at all times.
- 5. The Contractor shall be liable for any damage to services during landscape works.
- 6. All trees shall be planted in locations shown on this plan, with setout to be approved on site by the Superintendent prior to planting.
- Tree canopies are shown at 75% of mature diameter.
- Any change in plant species must have the approval of the Superintendent.
- Trees shall not be planted less than the following distances from existing elements, unless otherwise stated in the documentation: - Pedestrian pathways - 1.2m
- Pedestrian pathways in reserve 2.0m
- Driveways and crossovers 3.0m - Stormwater and sewerage pits - 2.0m
- Intersections 10.0m
- Service crossings 2.0m
- Back of Kerb 1.0m min.
- Street lights and power poles 4.0m - Service assets, incl. junction boxes, pits etc - 2.0m
- Fire plugs 3.0m
- 10. The Superintendent is to inspect trees supplied by the Contractor prior to planting.
- 11. The Principal will ensure that all property boundaries are to be pegged out by licensed surveyors prior to set out of landscape works.
- 12. All drawings 'For Construction' to be printed in colour