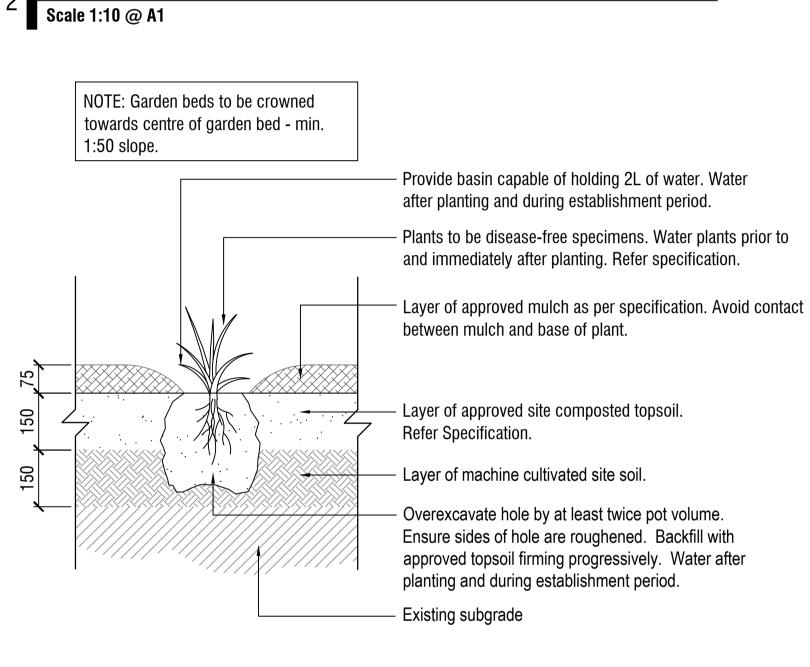

### GARDEN BED PLANTING DETAIL Scale 1:10 @ A1

**COMPACTED TUSCAN TOPPINGS DETAIL** 

Scale 1:10 @ A1

DESIGNED SC DATE 01/06/2021

DRAWN SC

CHECKED MB DRG NO. 305874LD900 0

APPROVED SB REV

**DETAILED DESIGN DETAILS - SHEET 1** SHEET 4 OF 6 **CITY OF MELTON** PGG (PLUMPTON NO 2) PTY LTD