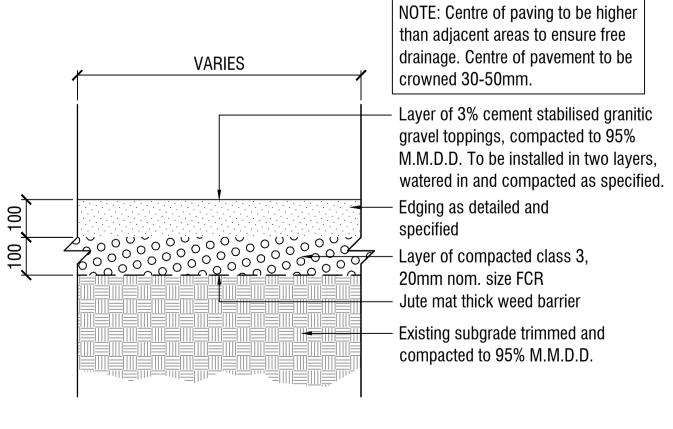

GARDEN BED Refer Schedules, Details and Specification

COMPACTED TUSCAN TOPPINGS Refer Schedules, Details and Specification

file name 305874LD700.dwg layout name LD701 plotted by Sarah Farrell file location \\spiire\meldata\Data\30\305874\\andscape\ACAD plot date 25/08/2021 4:03 PM Sheet 3 of f

### GARDEN BED PLANTING DETAIL Scale 1:10 @ A1

**COMPACTED TUSCAN TOPPINGS DETAIL** 

Scale 1:10 @ A1

DESIGNED SC DATE 01/06/2021

DRAWN SC

CHECKED MB DRG NO. 305874LD900 0

APPROVED SB REV

**DETAILED DESIGN DETAILS - SHEET 1** SHEET 4 OF 6 **CITY OF MELTON** PGG (PLUMPTON NO 2) PTY LTD