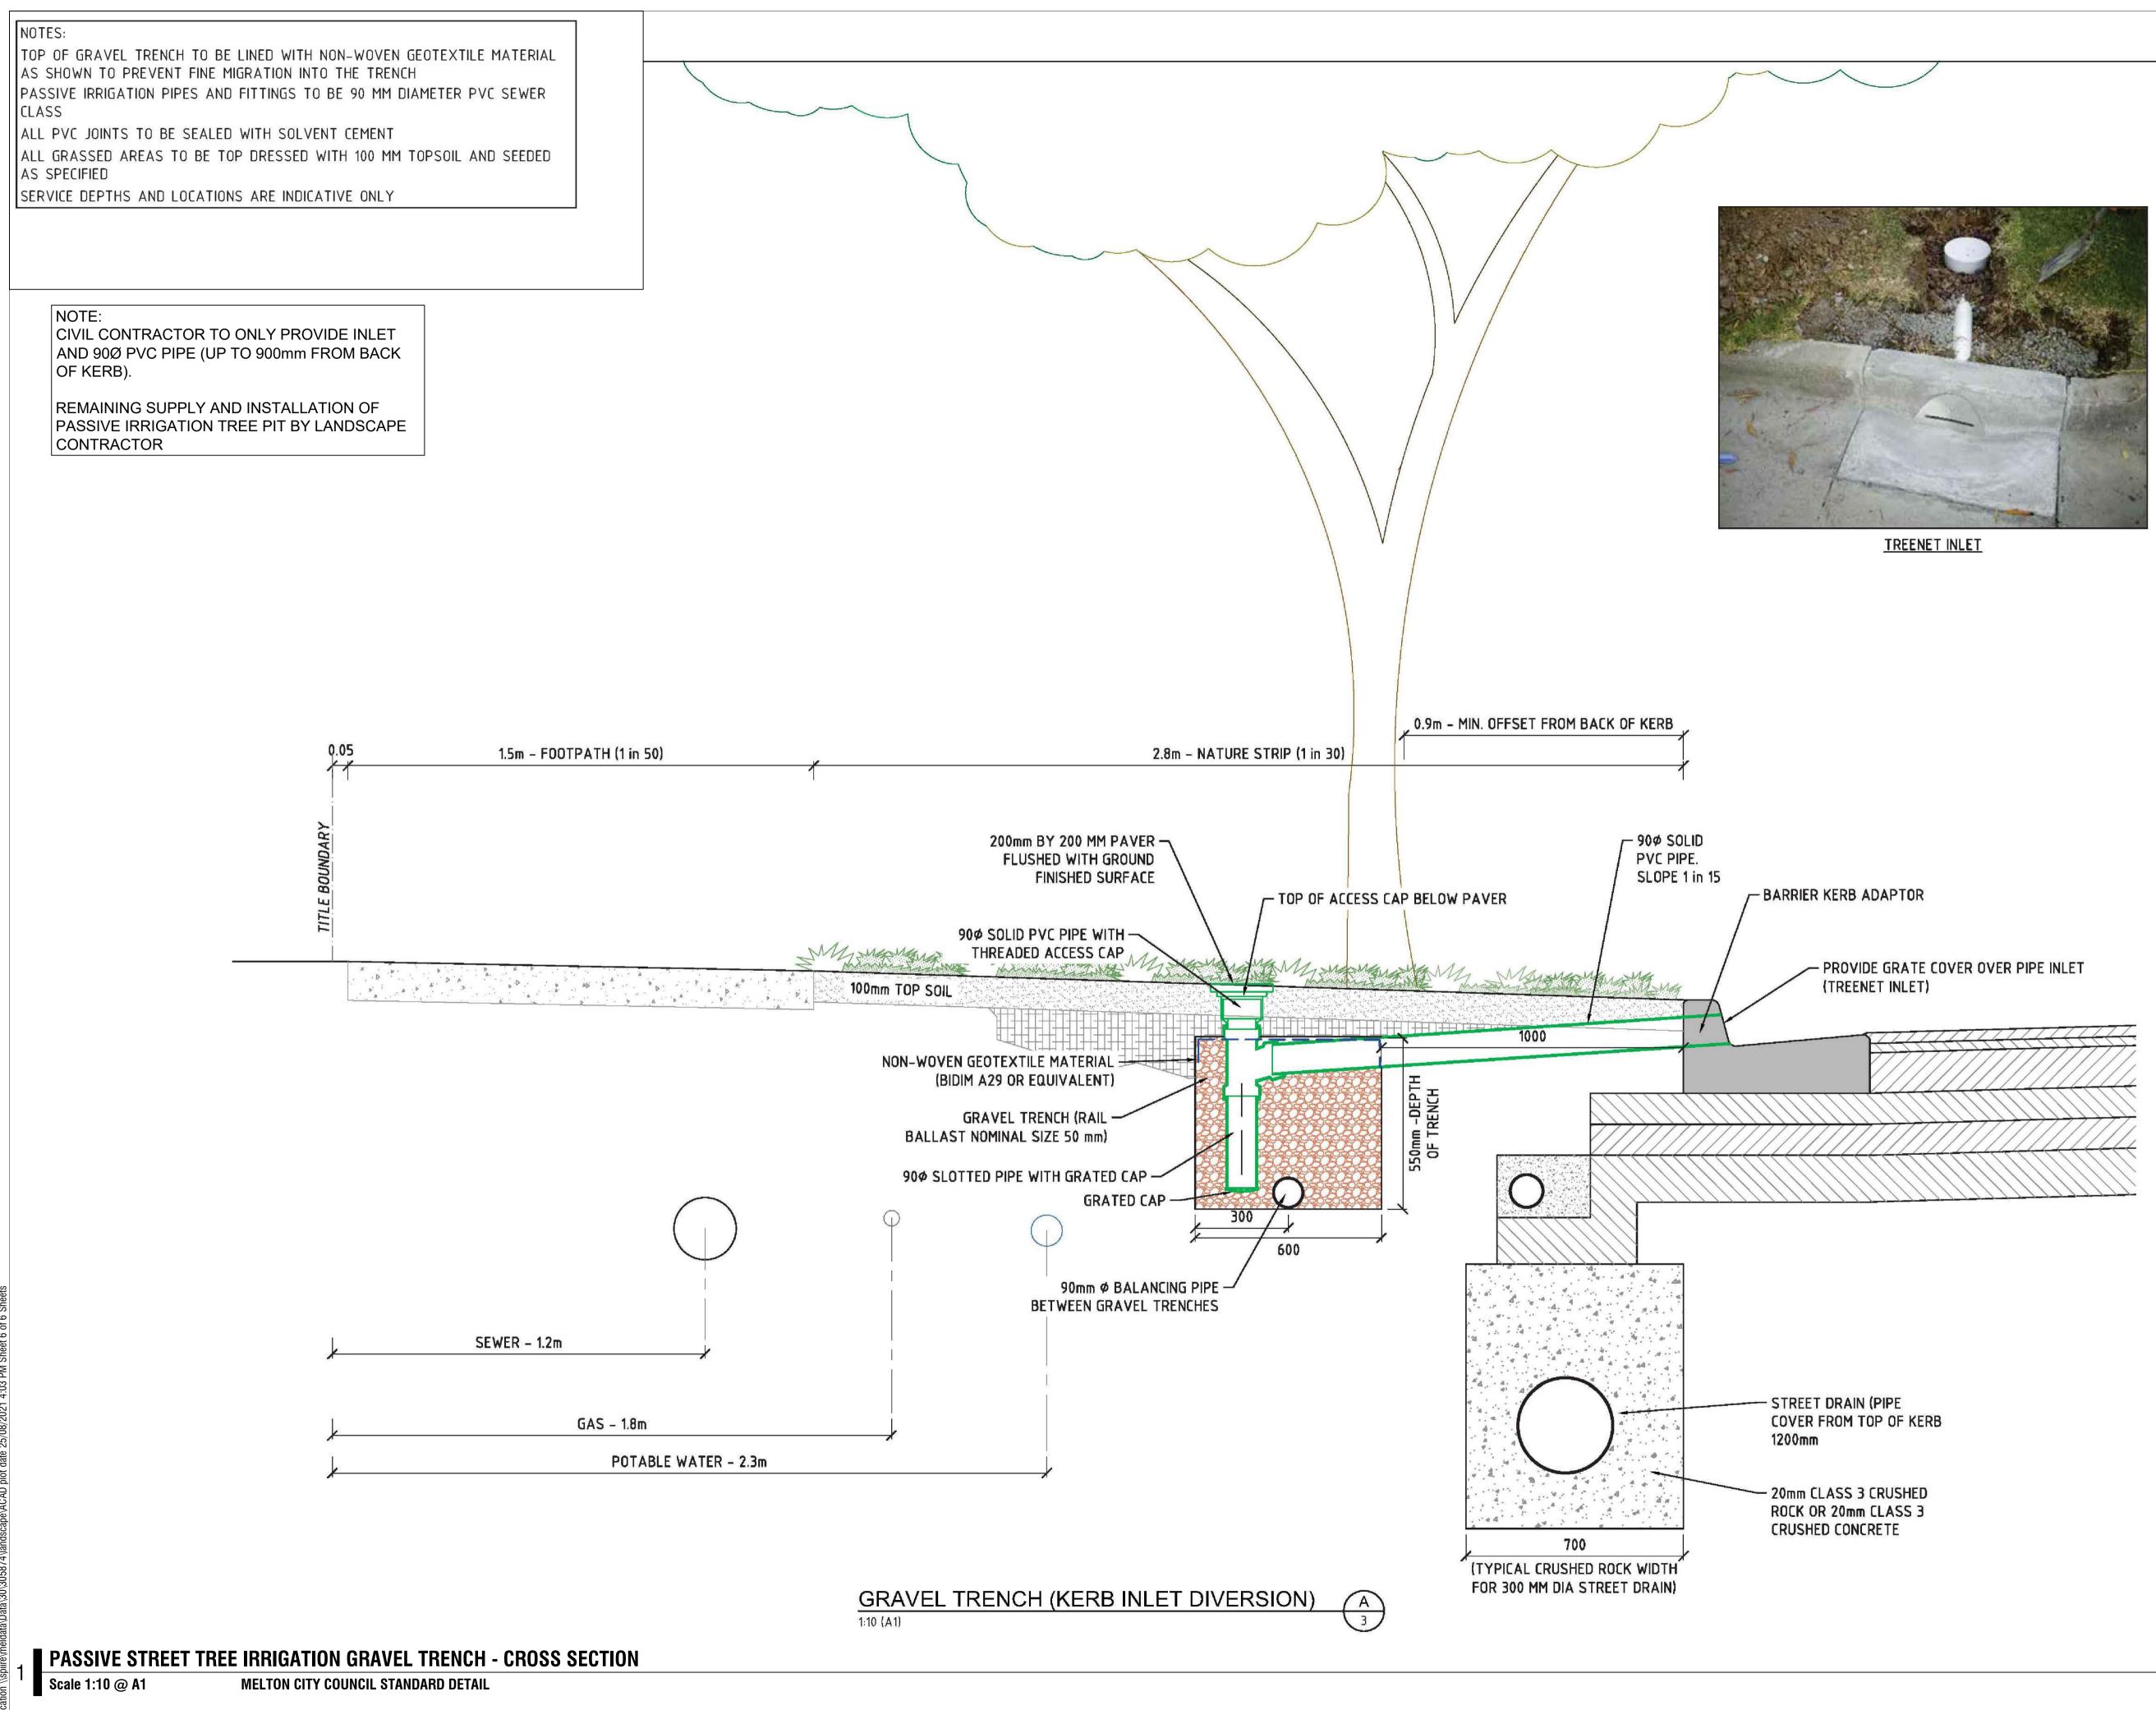

the content of this document.

NOTE:

CIVIL CONTRACTOR TO ONLY PROVIDE INLET AND 90Ø PVC PIPE (UP TO 900mm FROM BACK OF KERB).

REMAINING SUPPLY AND INSTALLATION OF PASSIVE IRRIGATION TREE PIT BY LANDSCAPE CONTRACTOR

MELTON CITY COUNCIL STANDARD DETAIL

Scale 1:10 @ A1

file

| — GAS                                  |
|----------------------------------------|
| POTABLE WATER                          |
|                                        |
| GRAVEL TRENCH -                        |
| (rail ballast nominal size 50mm)       |
| BALANCING PIPE – 90mm Ø                |
| (slotted section within gravel trench) |
| BALANCING PIPE – 90mm Ø                |
| (solid pipe section between            |
| gravel trenches)                       |