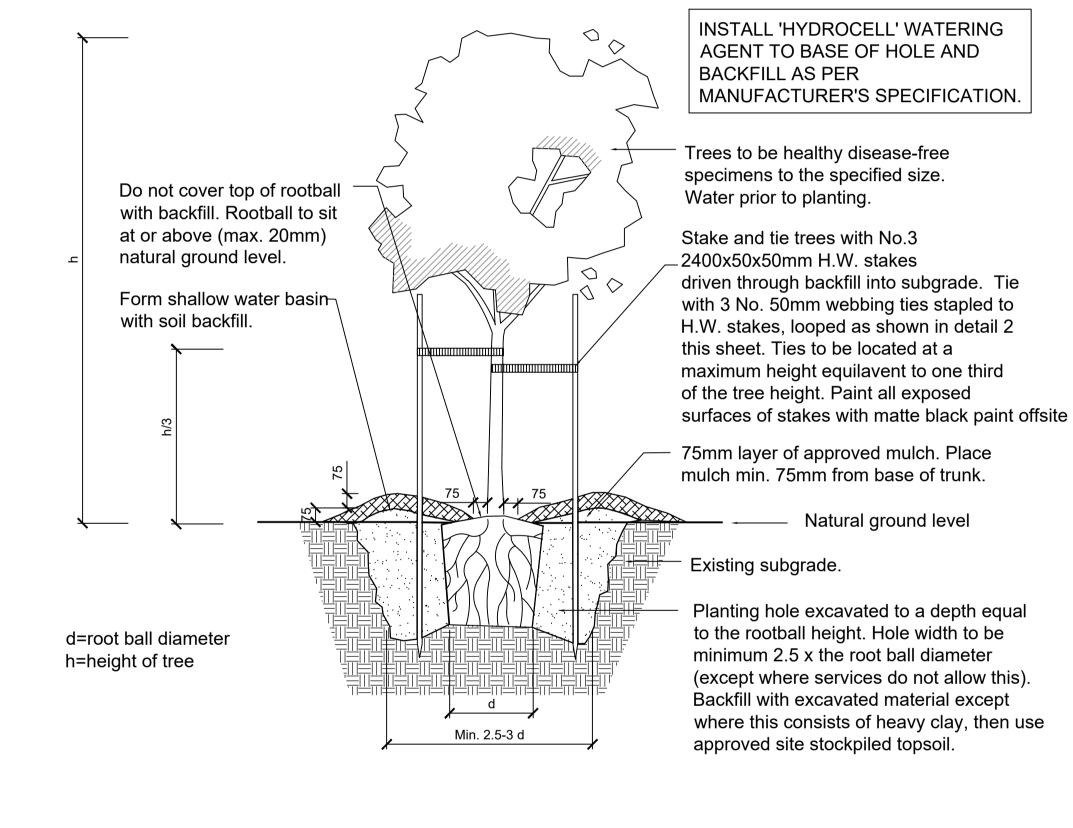

### Street Tree

3 No. 2400x50x50mm matt black painted H.W. stakes set out as shown.

Install 3 No. 50mm - webbing ties stapled to H.W. stakes, looped in 'Figure 8' as shown.

# SEMI-ADVANCED TREE PLANTING DETAIL

Scale 1:20 @ A1

ALL TREE STOCK TO CONFORM TO AS 2303:2015; APPENDIX D. ALL TREE STOCK OF 50L TO HAVE A HEIGHT OF 1.5m - 2.0m AND CALIPER OF 25mm - 30mm UNLESS APPROVED IN WRITING BY THE SUPERINTENDENT