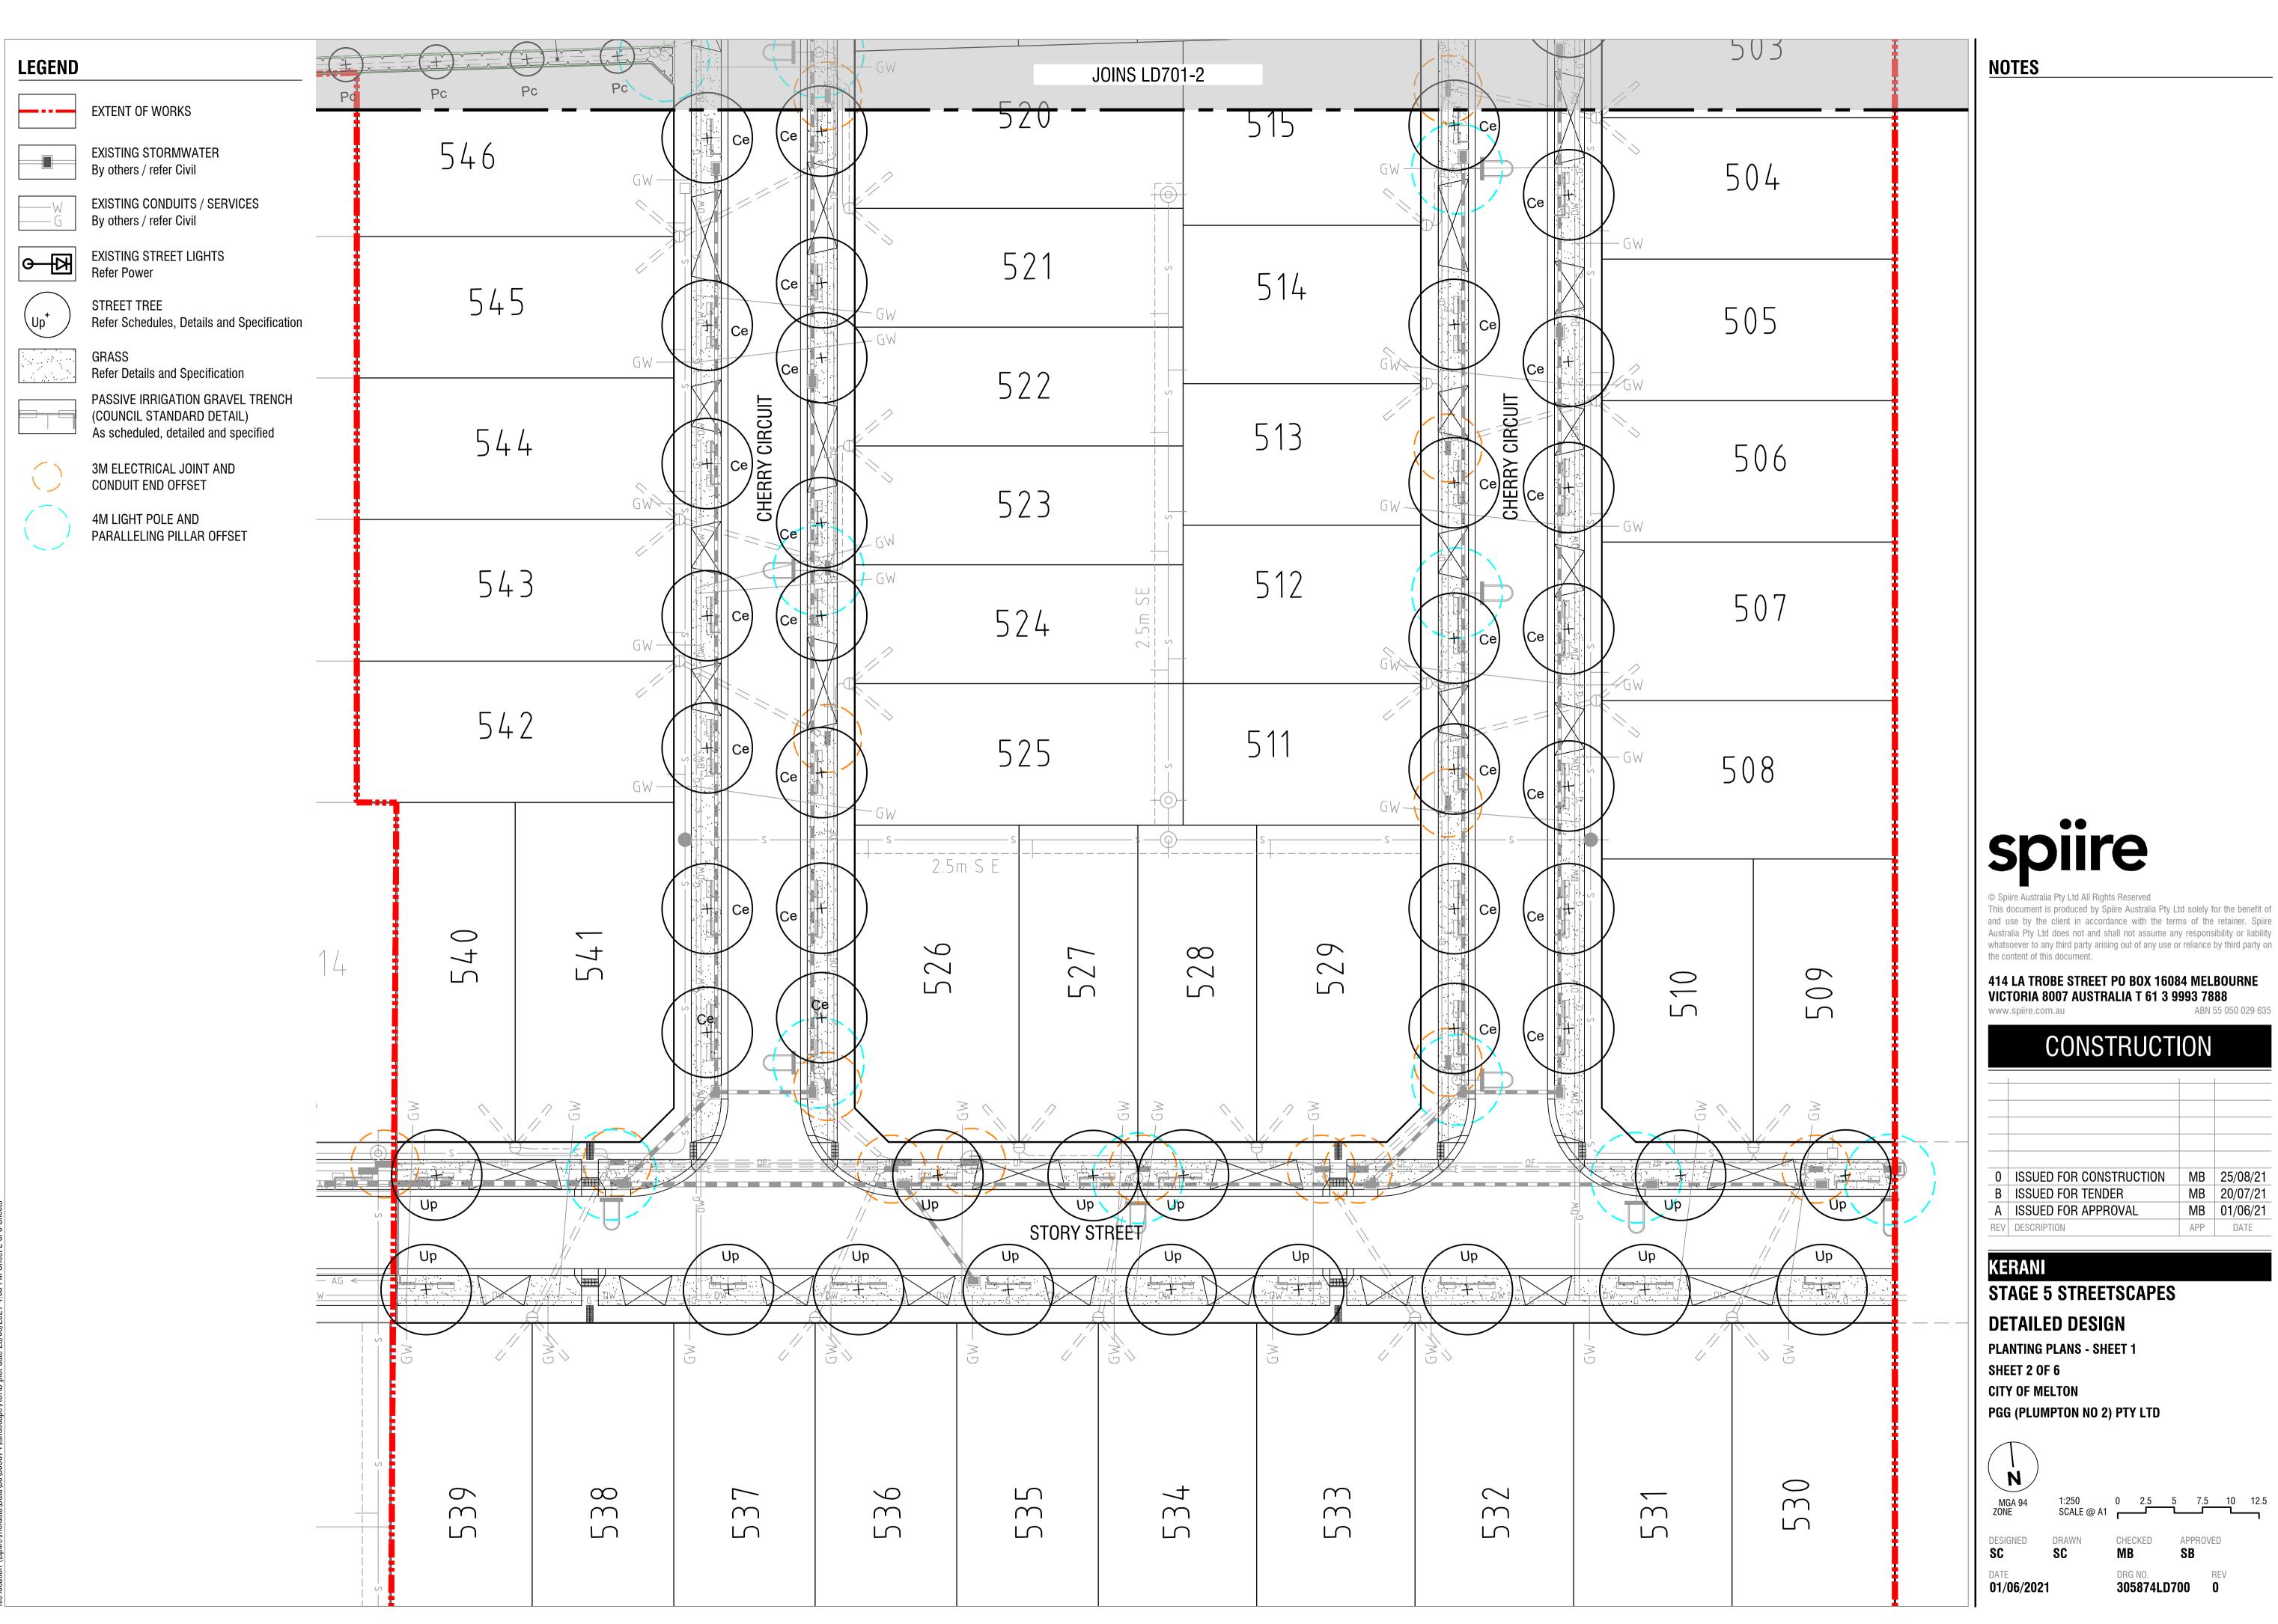

FOR PGG (PLUMPTON NO 2) PTY LTD

| PLANTING | PLANTING SCHEDULE                                  |                    |     |          |                     |                     |
|----------|----------------------------------------------------|--------------------|-----|----------|---------------------|---------------------|
| TREES    |                                                    |                    |     |          |                     |                     |
| CODE     | BOTANICAL NAME                                     | COMMON NAME        | QTY | DENSITY  | INSTALL SIZE        | MATURE SIZE (h x w) |
| Ce       | Corymbia eximia                                    | Yellow Bloodwood   | 48  | as shown | min. 1.8m tall, 45L | 10 x 8              |
| Gt       | Gleditsia triacanthos var. inermis 'Shademaster'   | Green Honey Locust | 4   | as shown | min. 1.8m tall, 45L | 12 x 10             |
| GtE      | Gleditsia triacanthos var. inermis 'Elegantissima' | Honey Locust       | 7   | as shown | min. 1.8m tall, 45L | 4 x 3               |
| Pc       | Pyrus calleryana 'Capital'                         | Ornamental Pear    | 6   | as shown | min. 1.8m tall, 45L | 7 x 3               |
| Up       | Ulmus parvifolia 'Todd'                            | Chinese Elm        | 15  | as shown | min. 1.8m tall, 45L | 10 x 8              |
| Total    |                                                    |                    | 80  |          |                     | •                   |
|          |                                                    |                    |     |          |                     |                     |

| PLANTING                | PLANTING SCHEDULE                    |                     |     |         |                                 |              |
|-------------------------|--------------------------------------|---------------------|-----|---------|---------------------------------|--------------|
| SHRUBS AND GROUNDCOVERS |                                      |                     |     |         |                                 |              |
| CODE                    | BOTANICAL NAME                       | COMMON NAME         | QTY | DENSITY | TOTAL BED AREA / m <sup>2</sup> | INSTALL SIZE |
| LT                      | Lomandra longifolia 'Tanika'         | Spiny-head Mat-rush | 256 | 4/m²    | 64                              | 150mm pot    |
| Та                      | Trachelospermum asiaticum 'Flat Mat' | Asiatic Jasmine     | 127 | 1/m²    | 130                             | 150mm pot    |
| Total                   | Total 383                            |                     |     |         |                                 |              |

### LEGEND

(Up<sup>+</sup>

EXTENT OF WORKS

EXISTING STORMWATER By others / refer Civil

EXISTING CONDUITS / SERVICES By others / refer Civil

 O
 EXISTING STREET LIGHTS

 Refer Power

STREET TREE Refer Schedules, Details and Specification

GRASS Refer Details and Specification

PASSIVE IRRIGATION GRAVEL TRENCH (COUNCIL STANDARD DETAIL) As scheduled, detailed and specified

3M ELECTRICAL JOINT AND CONDUIT END OFFSET

4M LIGHT POLE AND
PARALLELING PILLAR OFFSET

GARDEN BED Refer Schedules, Details and Specification

COMPACTED TUSCAN TOPPINGS Refer Schedules, Details and Specification

file name 305874LD700.dwg layout name LD701 plotted by Sarah Farrell file location \\spiire\meldata\Data\30\305874\\andscape\ACAD plot date 25/08/2021 4:03 PM Sheet 3 of f

# DETAILED DESIGN PLANTING PLANS - SHEET 2

### **STAGE 5 STREETSCAPES**

KERANI

SHEET 3 OF 6