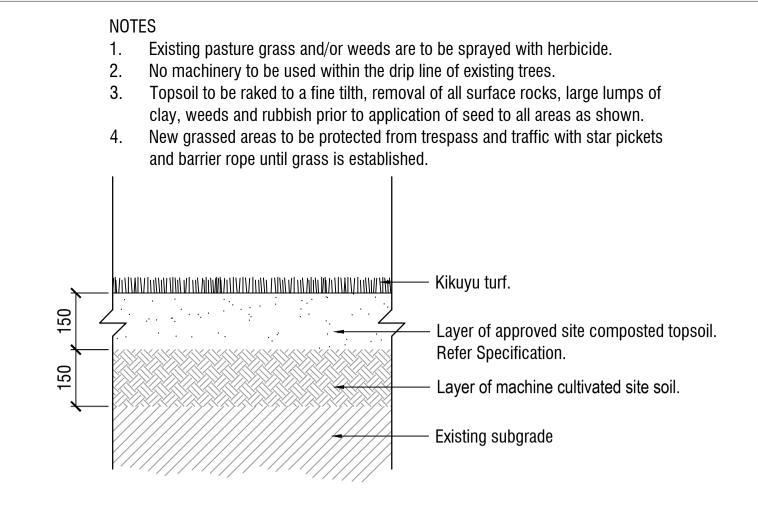

# Image: style s

# CONSTRUCTION

414 LA TROBE STREET PO BOX 16084 MELBOURNE VICTORIA 8007 AUSTRALIA T 61 3 9993 7888 www.spiire.com.au ABN 55 050 029 635

and use by the client in accordance with the terms of the retainer. Spiire

Australia Pty Ltd does not and shall not assume any responsibility or liability

whatsoever to any third party arising out of any use or reliance by third party on

© Spiire Australia Pty Ltd All Rights Reserved This document is produced by Spiire Australia Pty Ltd solely for the benefit of

the content of this document.





EQUAL



### Street Tree

3 No. 2400x50x50mm matt black painted H.W. stakes set out as shown.

Install 3 No. 50mm - webbing ties stapled to H.W. stakes, looped in 'Figure 8' as shown.

# SEMI-ADVANCED TREE PLANTING DETAIL

Scale 1:20 @ A1



# KIKUYU TURF DETAIL



### GARDEN BED PLANTING DETAIL Scale 1:10 @ A1



**COMPACTED TUSCAN TOPPINGS DETAIL** 

Scale 1:10 @ A1

DESIGNED SC DATE 01/06/2021

DRAWN SC

CHECKED MB DRG NO. 305874LD900 0

APPROVED SB REV

**DETAILED DESIGN DETAILS - SHEET 1** SHEET 4 OF 6 **CITY OF MELTON** PGG (PLUMPTON NO 2) PTY LTD

# **STAGE 5 STREETSCAPES**

# KERANI

| 0   | ISSUED FOR CONSTRUCTION | MB  | 25/08/21 |
|-----|-------------------------|-----|----------|
| В   | ISSUED FOR TENDER       | MB  | 20/07/21 |
| Α   | ISSUED FOR APPROVAL     | MB  | 01/06/21 |
| REV | DESCRIPTION             | APP | DATE     |
|     |                         |     |          |

# CONSTRUCTION

414 LA TROBE STREET PO BOX 16084 MELBOURNE VICTORIA 8007 AUSTRALIA T 61 3 9993 7888 www.spiire.com.au ABN 55 050 029 6