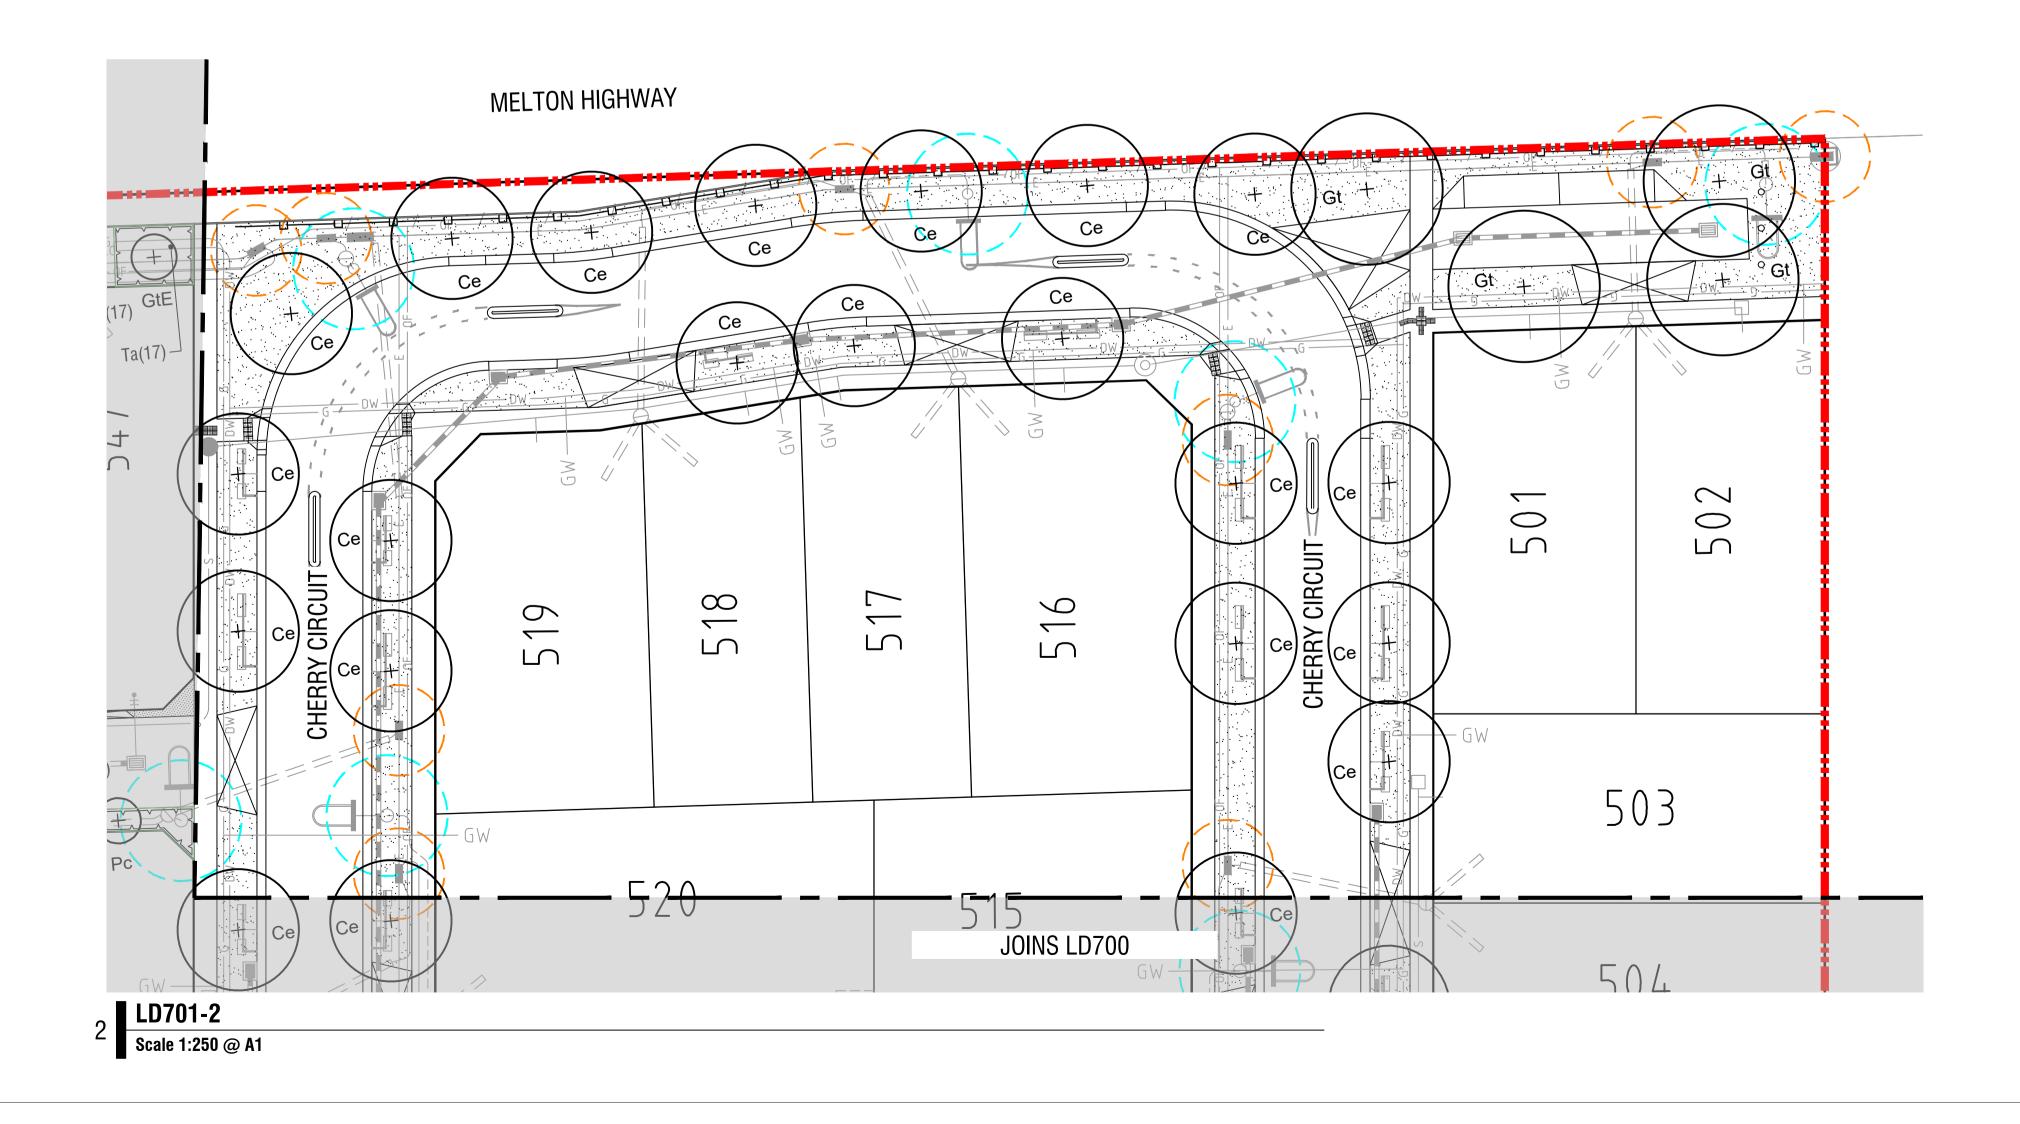

FOR PGG (PLUMPTON NO 2) PTY LTD

| PLANTING | PLANTING SCHEDULE                                  |                    |     |          |                     |                     |
|----------|----------------------------------------------------|--------------------|-----|----------|---------------------|---------------------|
| TREES    |                                                    |                    |     |          |                     |                     |
| CODE     | BOTANICAL NAME                                     | COMMON NAME        | QTY | DENSITY  | INSTALL SIZE        | MATURE SIZE (h x w) |
| Ce       | Corymbia eximia                                    | Yellow Bloodwood   | 48  | as shown | min. 1.8m tall, 45L | 10 x 8              |
| Gt       | Gleditsia triacanthos var. inermis 'Shademaster'   | Green Honey Locust | 4   | as shown | min. 1.8m tall, 45L | 12 x 10             |
| GtE      | Gleditsia triacanthos var. inermis 'Elegantissima' | Honey Locust       | 7   | as shown | min. 1.8m tall, 45L | 4 x 3               |
| Pc       | Pyrus calleryana 'Capital'                         | Ornamental Pear    | 6   | as shown | min. 1.8m tall, 45L | 7 x 3               |
| Up       | Ulmus parvifolia 'Todd'                            | Chinese Elm        | 15  | as shown | min. 1.8m tall, 45L | 10 x 8              |
| Total    |                                                    |                    | 80  |          |                     | •                   |
|          |                                                    |                    |     |          |                     |                     |

| PLANTING                | PLANTING SCHEDULE                    |                     |     |         |                                 |              |
|-------------------------|--------------------------------------|---------------------|-----|---------|---------------------------------|--------------|
| SHRUBS AND GROUNDCOVERS |                                      |                     |     |         |                                 |              |
| CODE                    | BOTANICAL NAME                       | COMMON NAME         | QTY | DENSITY | TOTAL BED AREA / m <sup>2</sup> | INSTALL SIZE |
| LT                      | Lomandra longifolia 'Tanika'         | Spiny-head Mat-rush | 256 | 4/m²    | 64                              | 150mm pot    |
| Та                      | Trachelospermum asiaticum 'Flat Mat' | Asiatic Jasmine     | 127 | 1/m²    | 130                             | 150mm pot    |
| Total                   | Total 383                            |                     |     |         |                                 |              |

### LEGEND

(Up<sup>+</sup>

EXTENT OF WORKS

EXISTING STORMWATER By others / refer Civil

EXISTING CONDUITS / SERVICES By others / refer Civil

 O
 EXISTING STREET LIGHTS

 Refer Power

STREET TREE Refer Schedules, Details and Specification

GRASS Refer Details and Specification

PASSIVE IRRIGATION GRAVEL TRENCH (COUNCIL STANDARD DETAIL) As scheduled, detailed and specified

3M ELECTRICAL JOINT AND CONDUIT END OFFSET

4M LIGHT POLE AND
PARALLELING PILLAR OFFSET

GARDEN BED Refer Schedules, Details and Specification

COMPACTED TUSCAN TOPPINGS Refer Schedules, Details and Specification

file name 305874LD700.dwg layout name LD701 plotted by Sarah Farrell file location \\spiire\meldata\Data\30\305874\\andscape\ACAD plot date 25/08/2021 4:03 PM Sheet 3 of f

| CITY OF MELTON<br>PGG (PLUMPTON NO 2) PTY LTD |                     |                            |              |          |      |
|-----------------------------------------------|---------------------|----------------------------|--------------|----------|------|
|                                               |                     |                            |              |          |      |
| MGA 94<br>ZONE                                | 1:250<br>SCALE @ A1 | 0 2.5                      | 5 7.5        | 10       | 12.5 |
| designed<br><b>SC</b>                         | DRAWN<br>SC         | checked<br><b>MB</b>       | APPROV<br>SB | VED      |      |
| DATE<br><b>01/06/2021</b>                     | I                   | drg no.<br><b>305874LI</b> | D701         | rev<br>O |      |

# DETAILED DESIGN PLANTING PLANS - SHEET 2

### **STAGE 5 STREETSCAPES**

KERANI

SHEET 3 OF 6