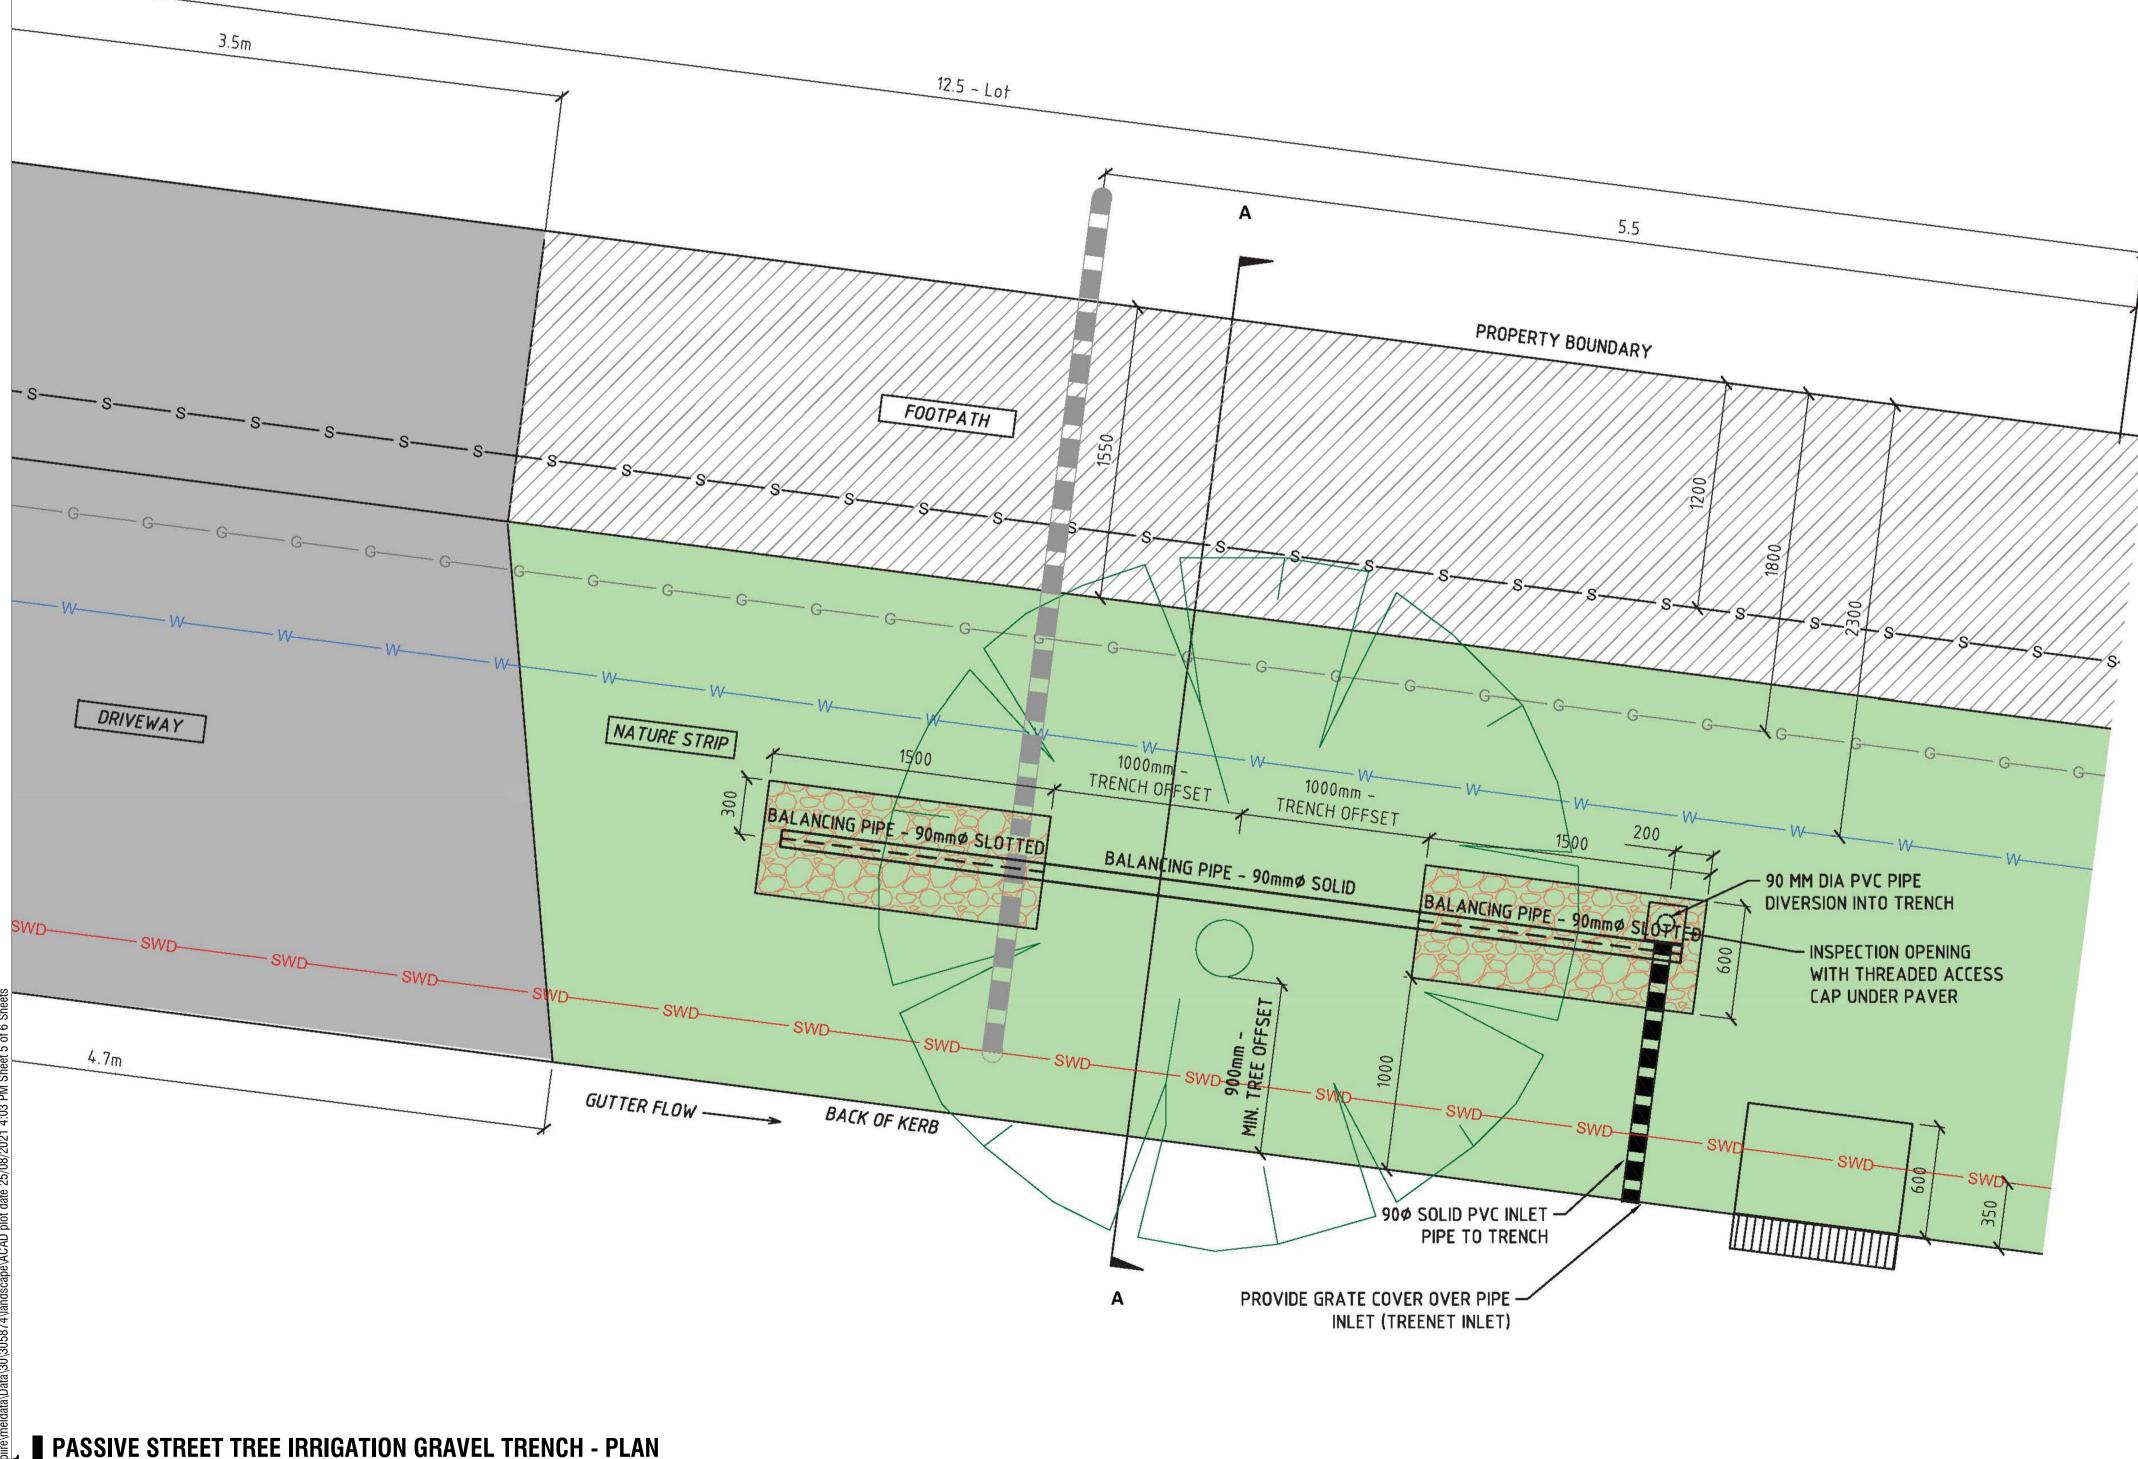

the content of this document.

NOTE:

CIVIL CONTRACTOR TO ONLY PROVIDE INLET AND 90Ø PVC PIPE (UP TO 900mm FROM BACK OF KERB).

REMAINING SUPPLY AND INSTALLATION OF PASSIVE IRRIGATION TREE PIT BY LANDSCAPE CONTRACTOR

MELTON CITY COUNCIL STANDARD DETAIL

Scale 1:10 @ A1

file

| — GAS                                  |
|----------------------------------------|
| POTABLE WATER                          |
|                                        |
| GRAVEL TRENCH -                        |
| (rail ballast nominal size 50mm)       |
| BALANCING PIPE – 90mm Ø                |
| (slotted section within gravel trench) |
| BALANCING PIPE – 90mm Ø                |
| (solid pipe section between            |
| gravel trenches)                       |