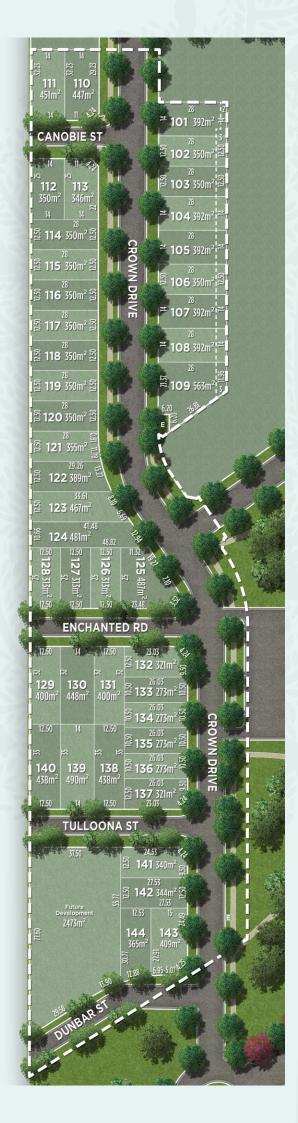

Stage 1 Plan

937 Melton Highway, Fraser Rise **kerani.com.au** Phone 1300 582 020

Whilst care has been taken in the preparation of this brochure, the particulars are not to be construed as containing any representation of the facts upon which any interested party is entitled to rely. All interested parties should make their own enquiries. Information contained is correct as at the time of publication (February 2020). This plan is an artist impression and is indicative only. The design, layout, measurements and inclusions shown may vary without notice.