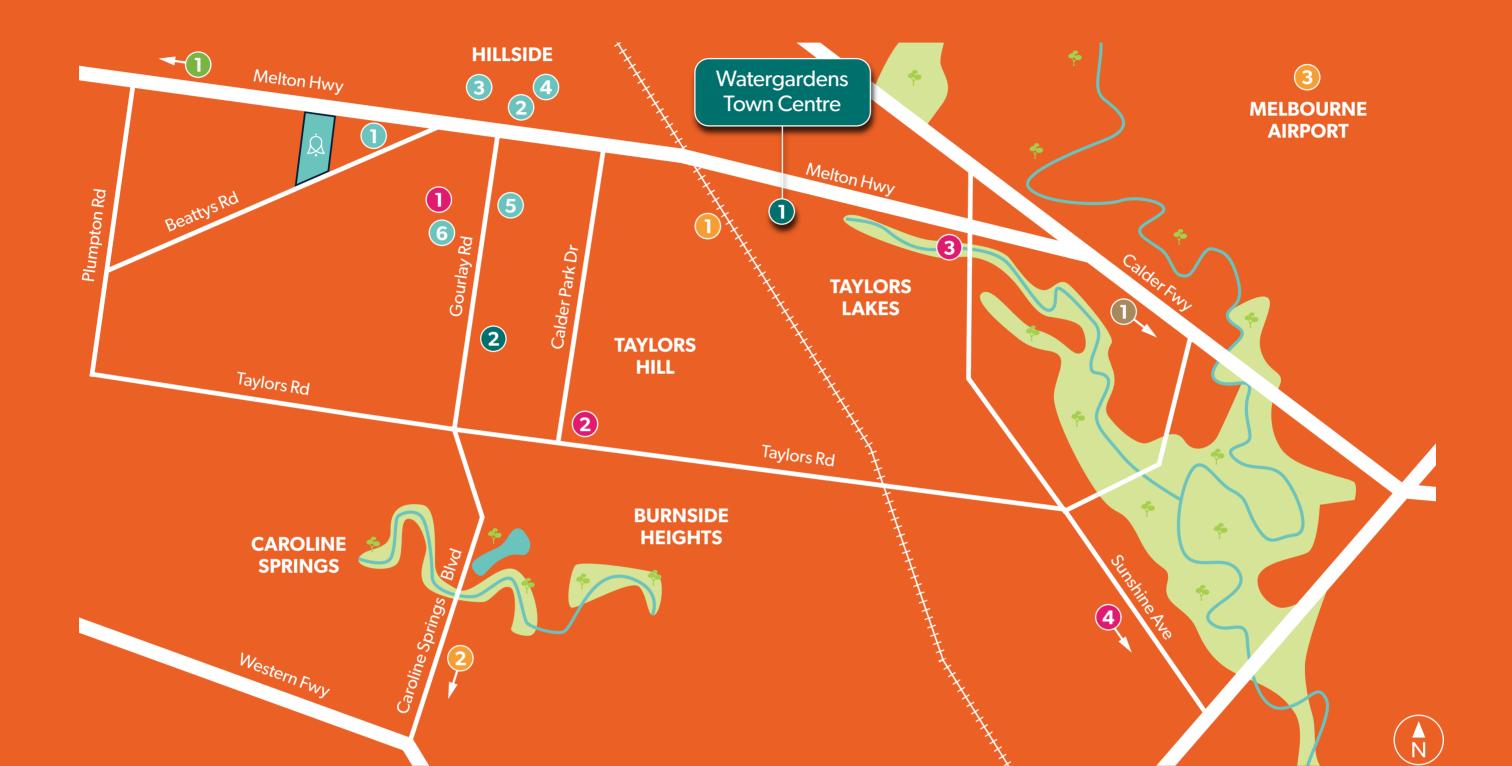

### MEDICAL

- 1 Kings Park Medical Centre 4 mins
- 2 Watervale Medical Centre 9 mins
- 3 Medical One Taylors Lakes 10 mins
- 4 Sunshine Hospital 21 mins

### TRANSPORT

- 1 Watergardens Train Station 8 mins
- 2 Caroline Springs Train Station 16 mins
- 3 Melbourne Airport 20 mins

## SHOPPING

- 1 Watergardens Town Centre 8 mins
- 2 Taylors Hill 8 mins

# ENTERTAINMENT

1 Melton Wave Aquatic Centre – 16 mins

## CBD

1 Melbourne – 37 mins

### **EDUCATION**

- 1 The Sanctuary at Hillside 1 min
- 2 Guardian Childcare & Early Learning 4 mins
- 3 Sydenham-Hillside Primary School 4 mins
- 4 Cana Catholic Primary School 4 mins
- 5 Parkwood Green Primary School 5 mins
- 6 Goodstart Early Learning 6 mins