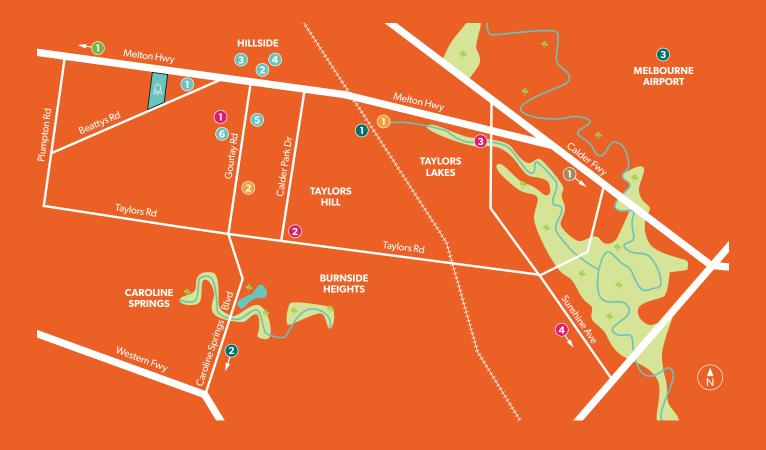

#### MEDICAL

- 1 Kings Park Medical Centre 4 mins
- 2 Watervale Medical Centre 9 mins
- 3 Medical One Taylors Lakes 10 mins
- 4 Sunshine Hospital 21 mins

#### TRANSPORT

- 1 Watergardens Train Station 8 mins
- 2 Caroline Springs Train Station 16 mins
- 3 Melbourne Airport 20 mins

#### SHOPPING

- 1 Watergardens Town Centre 8 mins
- 2 Taylors Hill 8 mins

## ENTERTAINMENT

1 Melton Wave Aquatic Centre – 16 mins

### CBD

1 Melbourne – 37 mins

### EDUCATION

- 1 The Sanctuary at Hillside 1 min
- 2 Guardian Childcare & Early Learning 4 mins
- 3 Sydenham-Hillside Primary School 4 mins
- 4 Cana Catholic Primary School 4 mins
- 5 Parkwood Green Primary School 5 mins
- 6 Goodstart Early Learning 6 mins