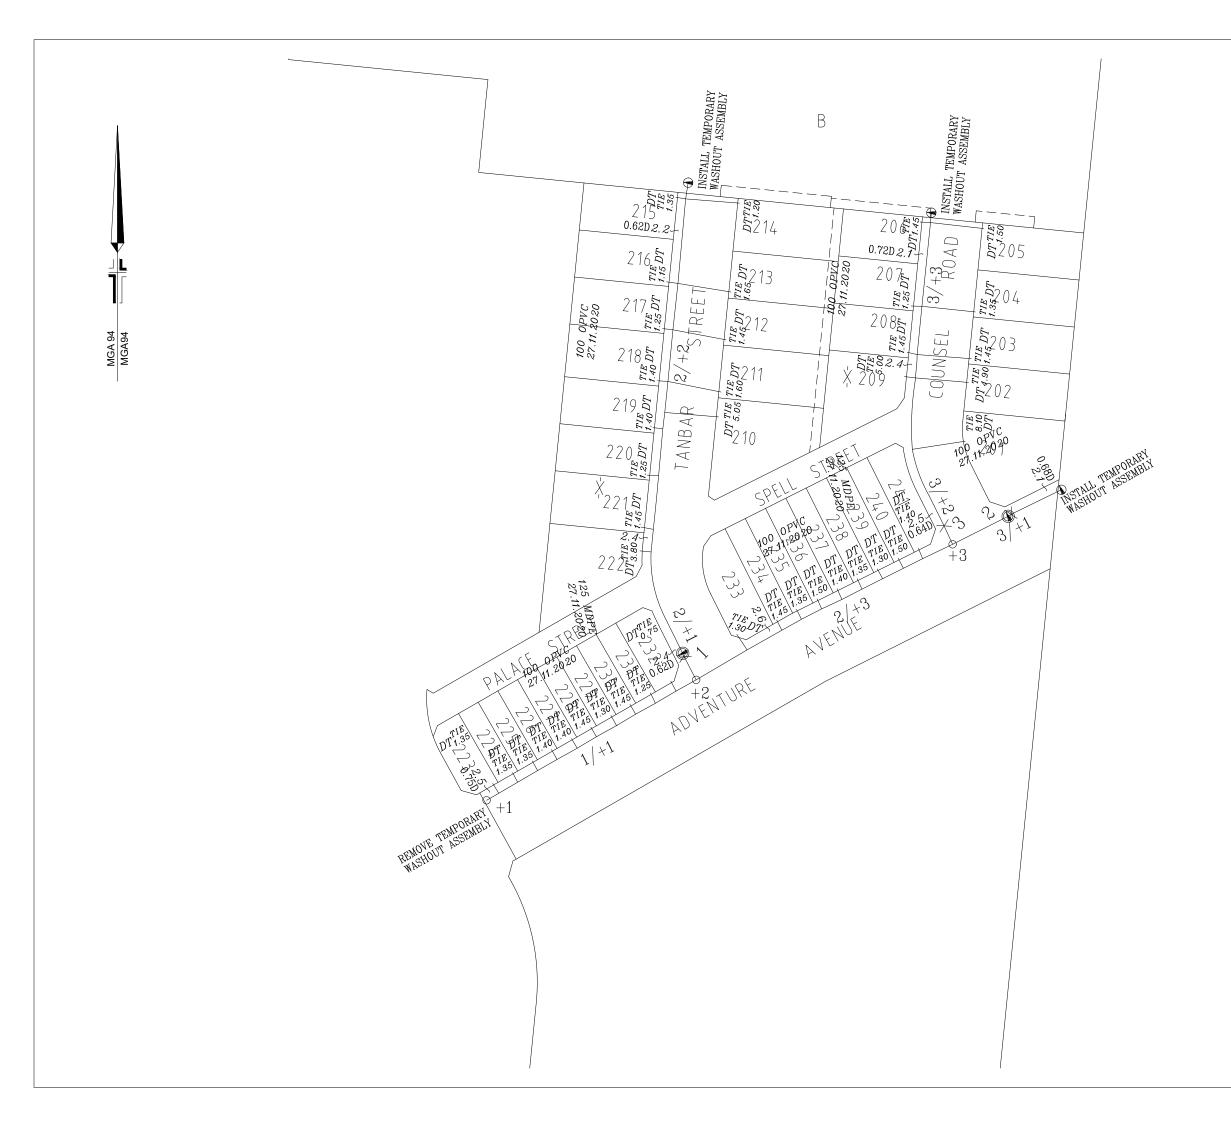

## Kerani Heights - Stage 2 Asset Recording - Potable Water

| ······································                                                                          |           |                       |                  |      |                 |         |    |      |
|-----------------------------------------------------------------------------------------------------------------|-----------|-----------------------|------------------|------|-----------------|---------|----|------|
| Municipality Melton                                                                                             |           |                       |                  |      |                 |         |    |      |
| Water Authority City West Water                                                                                 |           |                       |                  |      |                 |         |    |      |
| File No LND-18-001464                                                                                           |           |                       | Map Ref : Melway |      |                 | 354 B11 |    |      |
| Scale A3                                                                                                        |           | 10                    | 0 10             |      | 0               | 20      |    | 30   |
| 1                                                                                                               | : 1000    | Lengths are in metres |                  |      |                 |         |    |      |
| Co-ordinate Datum                                                                                               |           | MGA94                 |                  | Shee | t 1             |         | of | 1    |
| Drawing No. 305537-PW00_2D Version 1                                                                            |           |                       |                  |      |                 |         |    |      |
| CAD Ref. F:\30\305537\305537-AR\WATER                                                                           |           |                       |                  |      |                 |         |    |      |
| Drawn By FKL                                                                                                    |           | Checked By PH         |                  | PH   | Date 27/11/2020 |         |    |      |
|                                                                                                                 |           |                       |                  |      |                 |         |    |      |
|                                                                                                                 |           |                       |                  |      |                 |         |    |      |
| REV                                                                                                             | AMENDMENT |                       |                  |      |                 | APP     |    | DATE |
| <b>Spoire</b><br>414 La Trobe Street<br>PO Box 16084<br>Melbourne Vic 8007<br>T 61 3 9993 7888<br>spiire.com.au |           |                       |                  |      |                 |         |    |      |