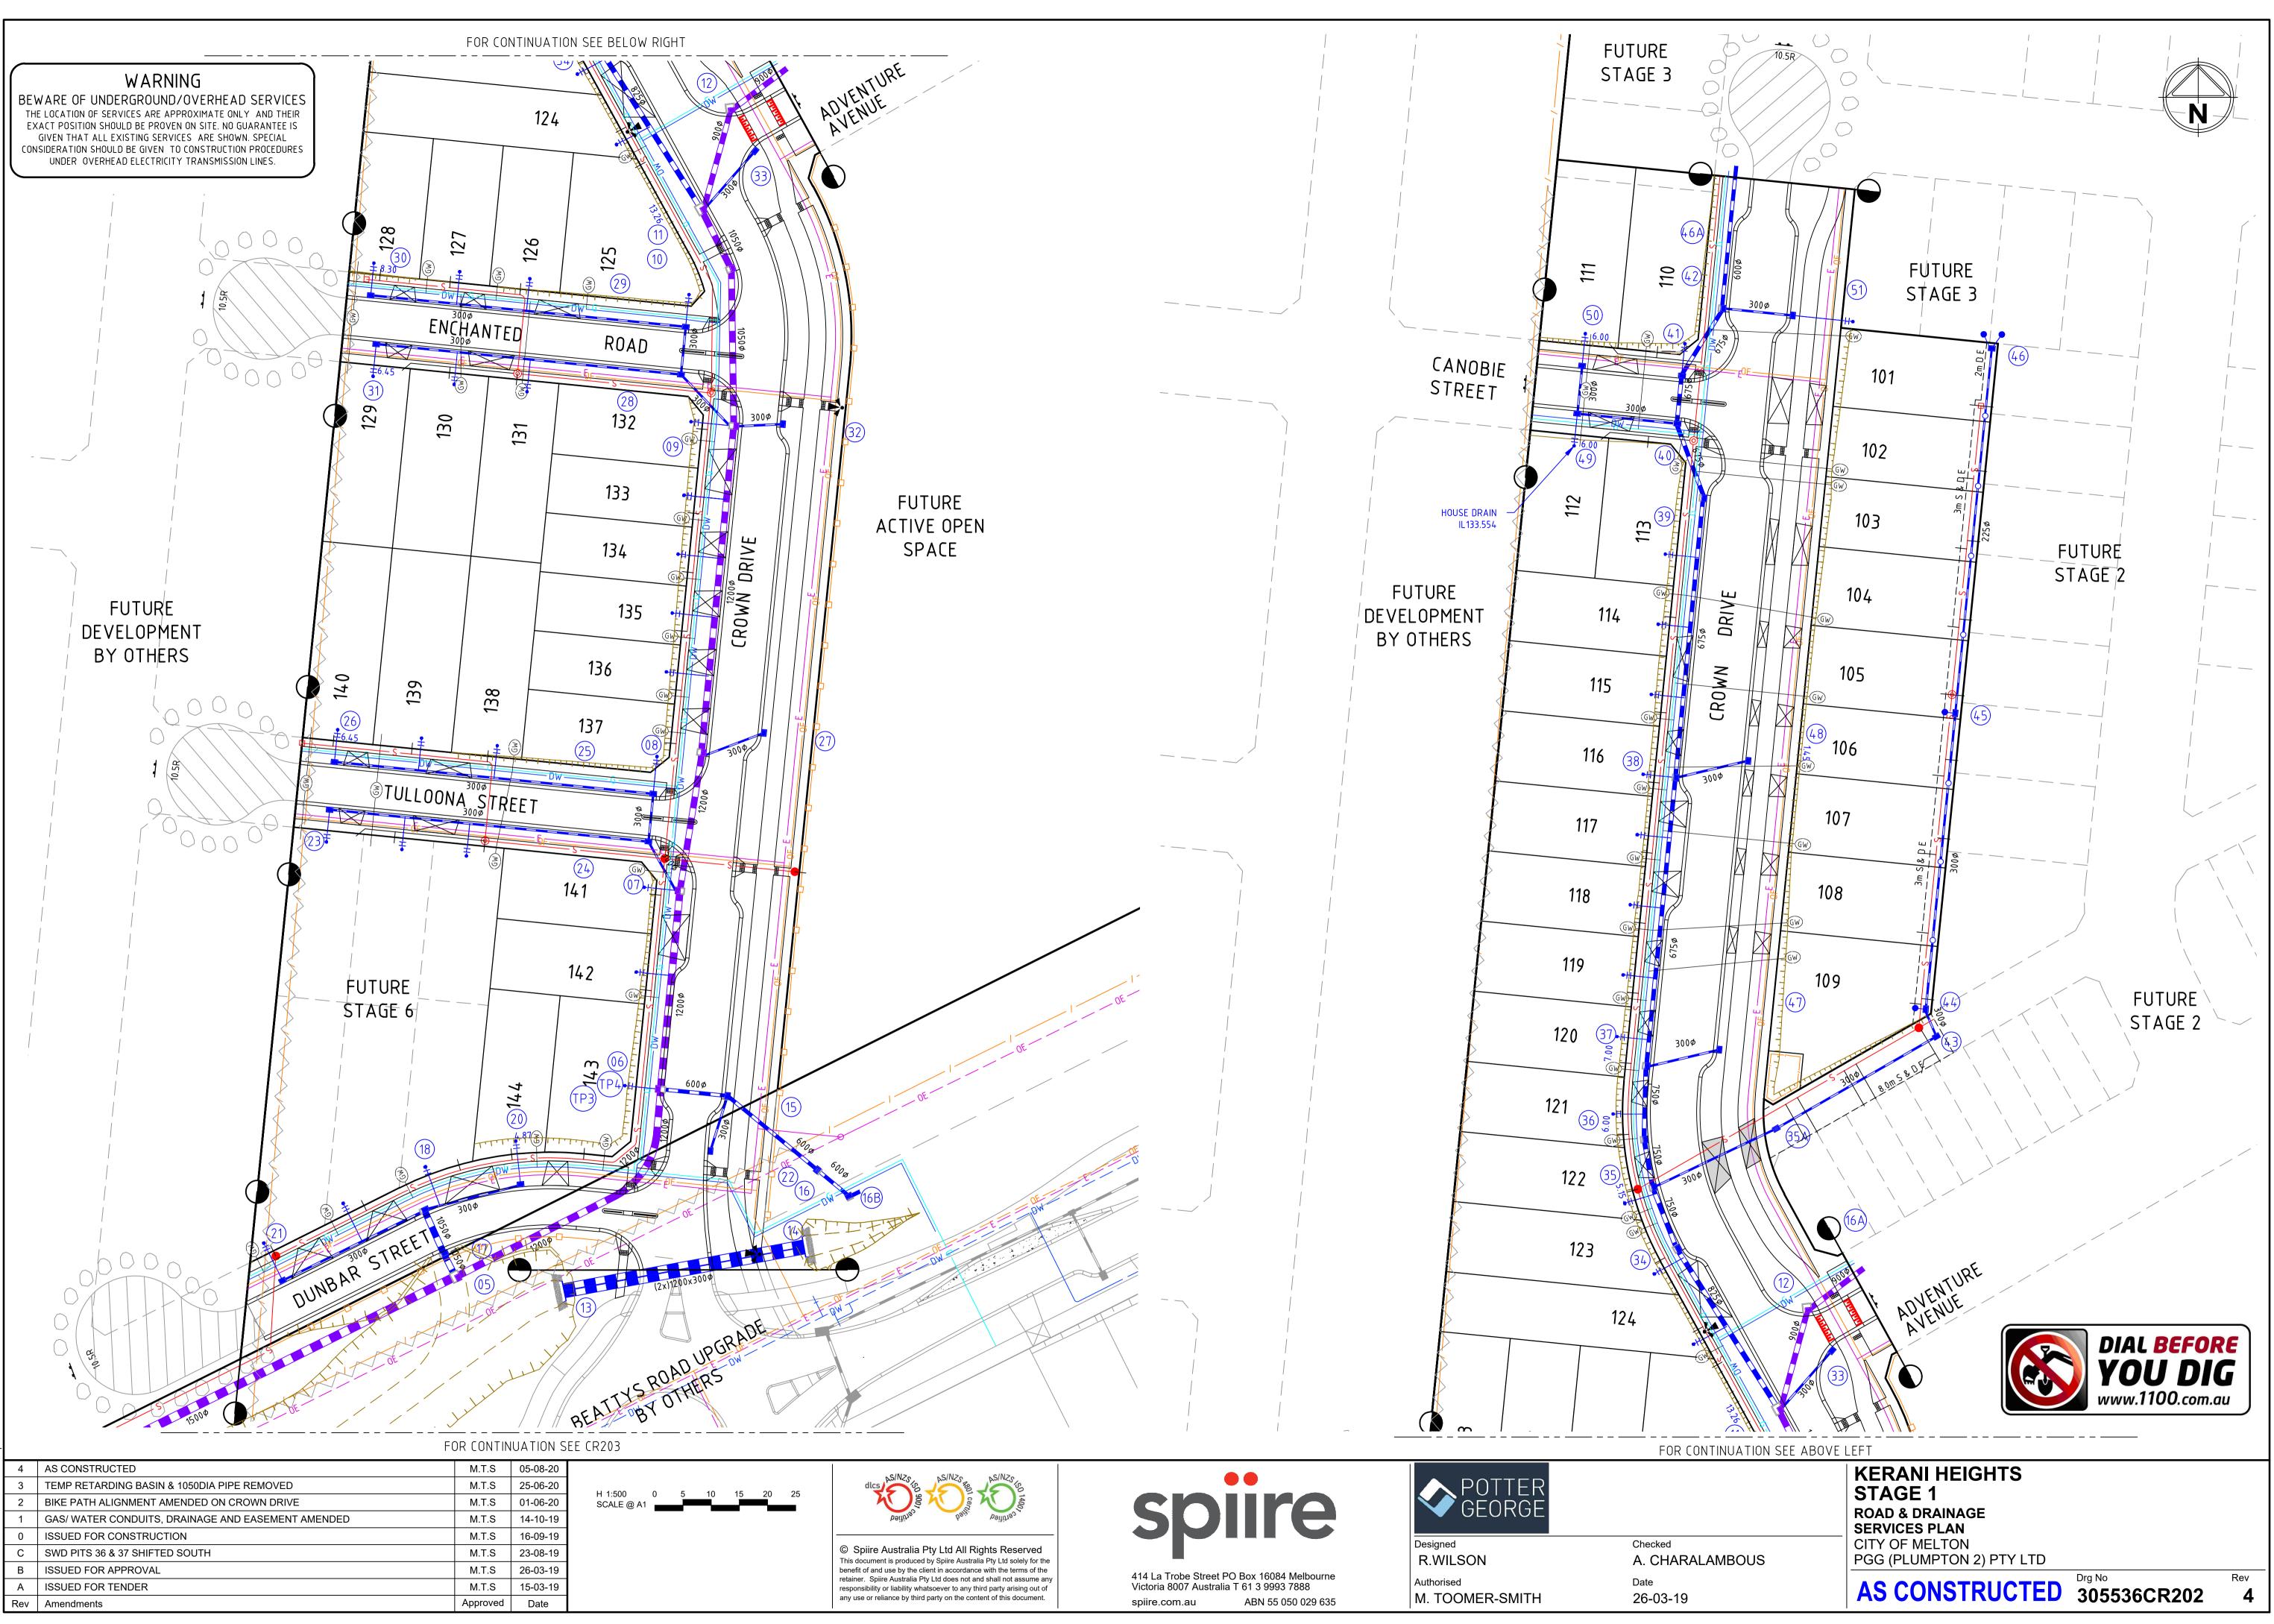

j j

| AD                    |     |                                                    |          |          |                                       |
|-----------------------|-----|----------------------------------------------------|----------|----------|---------------------------------------|
| ACA                   | 4   | AS CONSTRUCTED                                     | M.T.S    | 05-08-20 |                                       |
| ivil                  | 3   | TEMP RETARDING BASIN & 1050DIA PIPE REMOVED        | M.T.S    | 25-06-20 | H 1:500 0 5 10 15 20 25               |
| 367C                  | 2   | BIKE PATH ALIGNMENT AMENDED ON CROWN DRIVE         | M.T.S    | 01-06-20 | H 1:500 0 5 10 15 20 25<br>SCALE @ A1 |
| G:\30\305536\Civil\AC | 1   | GAS/ WATER CONDUITS, DRAINAGE AND EASEMENT AMENDED | M.T.S    | 14-10-19 |                                       |
| 30/3                  | 0   | ISSUED FOR CONSTRUCTION                            | M.T.S    | 16-09-19 |                                       |
|                       | С   | SWD PITS 36 & 37 SHIFTED SOUTH                     | M.T.S    | 23-08-19 |                                       |
| tion                  | В   | ISSUED FOR APPROVAL                                | M.T.S    | 26-03-19 |                                       |
| location              | А   | ISSUED FOR TENDER                                  | M.T.S    | 15-03-19 |                                       |
| file                  | Rev | Amendments                                         | Approved | Date     |                                       |
|                       |     |                                                    |          |          |                                       |