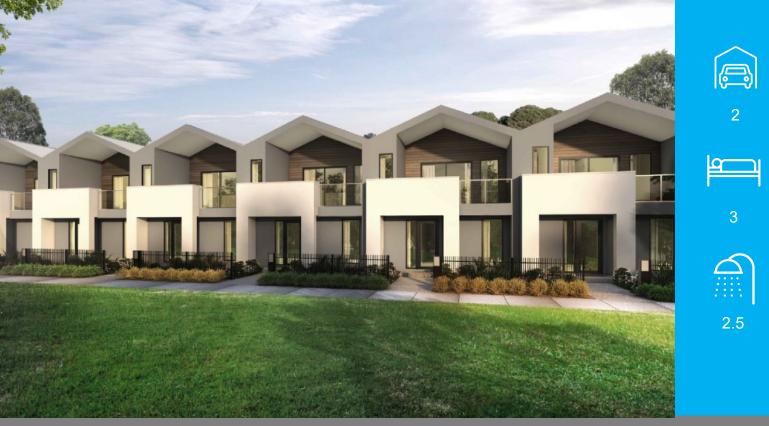

## \$382,000

Kerani Heights | Lot 225 Kerani Heights, Plumpton | 126 sqm allotment | 177.6 sq home

## Arena Townhomes by Sienna Homes

This Package Includes:

- ➡ Fixed site cost
- ✤ Facade as shown
- ✤ Flooring throughout
- ➡ Reconstituted stone to kitchen benchtops
- ✤ 600mm stainless steel appliances
- ✤ Soft close hardware on kitchen cabinetry
- ➤ Motorised garage door with 2 remote control handsets
- ➡ Landscaping
- ▶ Letterboxes
- ➡ Timber fencing