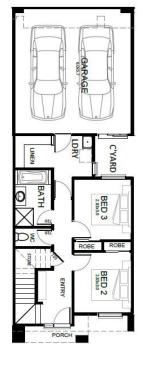

## \$382,000

Kerani Heights | Lot 225 Kerani Heights, Plumpton | 126 sqm allotment | 177.6 sq home

## Arena Townhomes by Sienna Homes

This Package Includes:

- ➡ Fixed site cost
- ✤ Facade as shown
- ✤ Flooring throughout
- ➡ Reconstituted stone to kitchen benchtops
- ✤ 600mm stainless steel appliances
- ✤ Soft close hardware on kitchen cabinetry
- ➤ Motorised garage door with 2 remote control handsets
- ➡ Landscaping
- ▶ Letterboxes
- ➡ Timber fencing