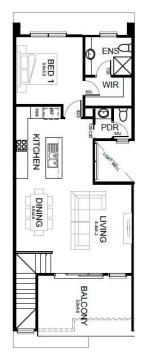

## \$382,000

Kerani Heights | Lot 225 Kerani Heights, Plumpton | 126 sqm allotment | 177.6 sq home

## Arena Townhomes by Sienna Homes

This Package Includes:

- ➡ Fixed site cost
- ✤ Facade as shown
- ✤ Flooring throughout
- ➡ Reconstituted stone to kitchen benchtops
- ✤ 600mm stainless steel appliances
- ✤ Soft close hardware on kitchen cabinetry
- ➤ Motorised garage door with 2 remote control handsets
- ➡ Landscaping
- ▶ Letterboxes
- ➡ Timber fencing