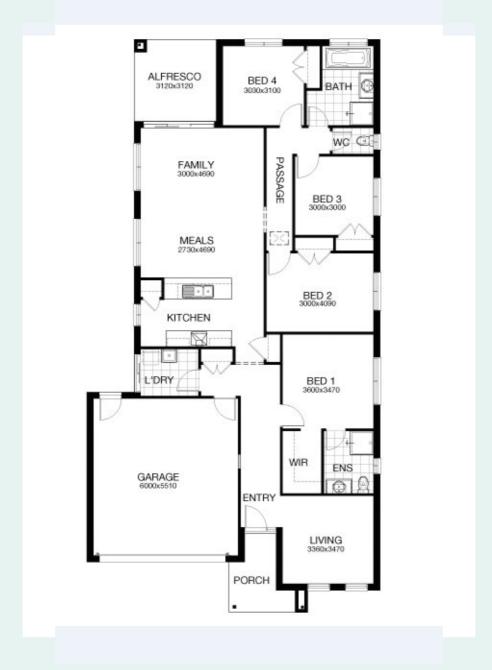

## **CARLTON 206**

Home Size: 22 sq Lot Size: 350 m<sup>2</sup>

### **HOUSE & LAND PACKAGE**

**CARLTON 206** 

Home Size: 22sq Lot Size: 350 m2