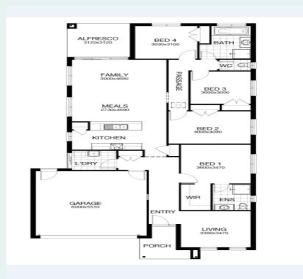

## **CARLTON 206**

Home Size: 22 sq Lot Size: 350 m<sup>2</sup>

### **HOUSE & LAND PACKAGE**

**CARLTON 206** 

Home Size: 22sq Lot Size: 350 m2